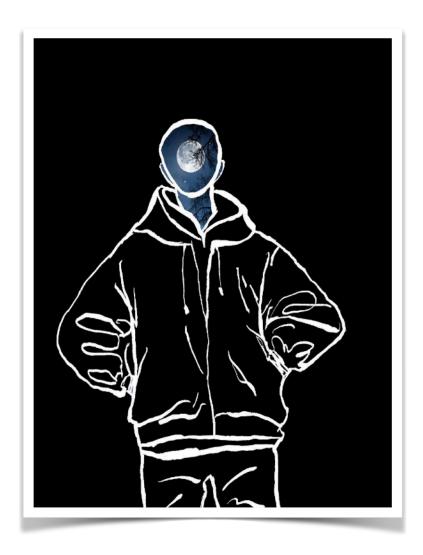

#### Guy McFly #104 | Petey McFly

Our first featured artwork for this month is by digital artist Petey McFly, a piece that impresses with its striking imagery and symbolism. The artwork, depicting a figure typical of his wider 'Guy McFly' NFT collection, features a celestial scene in place of a head and was chosen for its minimalistic yet unique representation of introspection and cosmic connection.

#### **Created by Petey McFly**