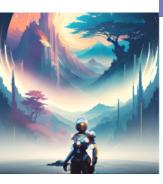

#### Sketch Book #51 | BambooU

Our next curation by digital artist BambooU catapults viewers to an imaginative, futuristic landscape. The artwork, showcasing a lone figure in Halo-like armor standing before a surreal vista of towering spires and vibrant trees under a celestial sky, sets the scene and gives it an otherworldly, ethereal look.

Created by bambooU