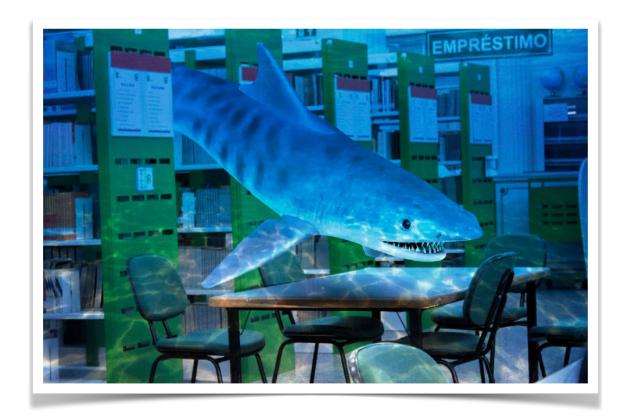

#### **Library | Oivato Agosto**

Our next feature by digital artist Oivato Agosto, "Library," impresses with its incredbly surreal nature, featuring an otherworldly library where the unexpected presence of a shark swimming through the aisles creates a striking contrast. We loved the dream-like quality that was created here.