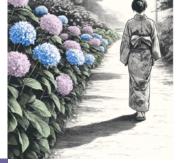

#### Ajisai | Asaborake

Our next feature is "Ajisai" by Asaborake, an intrically designed piece that beautifully captures the essence of traditional Japanese culture. We loved the peaceful scene that seemingly transports its viewers to a tranquil, timeless moment, celebrating the elegance and tranquility of Japanese heritage.