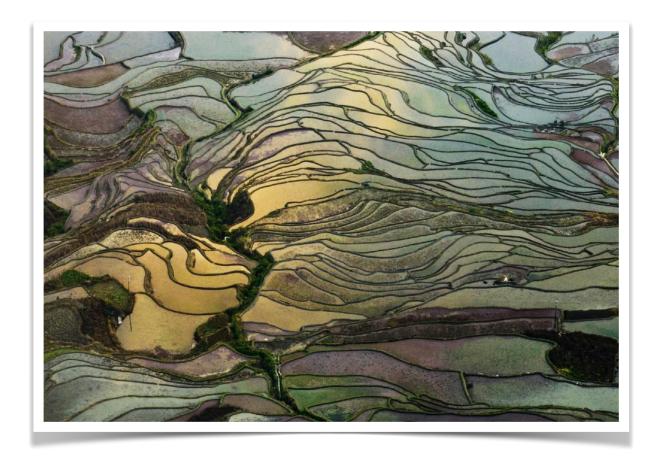

#### Yuanyang CC3 | Fabio Nodari

This photograph captures the intricate patterns and vibrant colors of the terraced fields in Yuanyang, China. The flowing lines and rich hues create a natural pattern that highlights the harmonious relationship between human cultivation and the landscape. This piece was chosen for its awe-inspiring beauty and its ability to convey the remarkable artistry found in nature.

**Created by Fabio Nodari** 