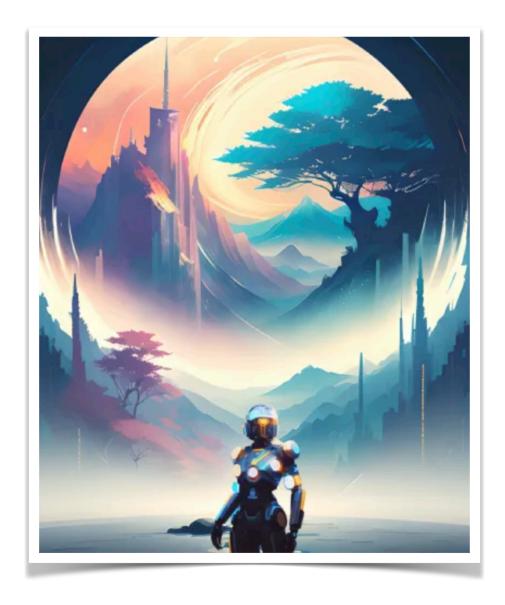

#### Sketch Book #51 | BambooU

Our next curation by digital artist BambooU catapults viewers to an imaginative, futuristic landscape. The artwork, showcasing a lone figure in Halo-like armor standing before a surreal vista of towering spires and vibrant trees under a celestial sky, sets the scene and gives it an otherworldly, ethereal look.

Created by bambooU