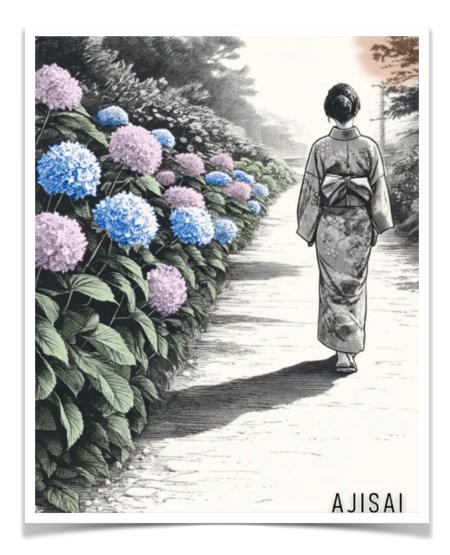

#### Ajisai | Asaborake

Our next feature is "Ajisai" by Asaborake, an intrically designed piece that beautifully captures the essence of traditional Japanese culture. We loved the peaceful scene that seemingly transports its viewers to a tranquil, timeless moment, celebrating the elegance and tranquility of Japanese heritage.