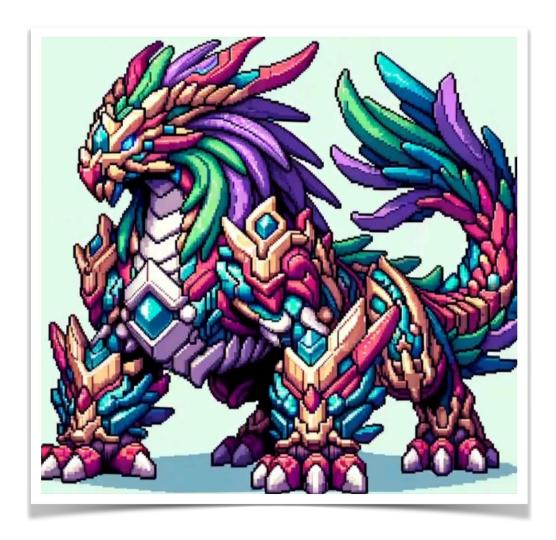

#### **Glowguard | Pixel Beasts**

"Glowguard" by Pixel Beasts taps into the classic nostalgia of Pokémon with its vibrant pixel art style. We thought the retro charm this brings was great, reminiscent of classic video games, and with the fantastical creature design sparking the imagination.