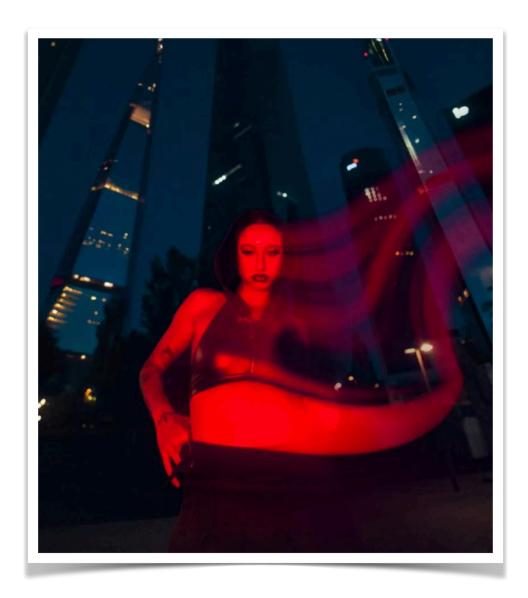

#### **Elephant Temple | Chrispy**

"Elephant Temple" by Chrispy, is a surreal double exposure shot of an elephant statue and a temple in Laos. This image beautifully blends the ornate details of the temple with the serene presence of the elephant, overlaid with vibrant floral elements. The composition displays a sense of cultural richness and spiritual tranquility, highlighting the intricate beauty of Laotian culture.

**Created by Chrispy** 